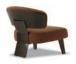

# FREEMAN "LOUNGE"

DESIGN RODOLFO DORDONI

ailored details set the tone in this seating system whose scaled-down dimensions were crafted to bring style and elegance to urban spaces and hospitality projects.

#### **SOFA ARRANGEMENT**

- 1 FREEMAN "LOUNGE" INCLINED OPEN-END ELEMENT DX CM 257X138 H80 - BACKREST DX CM 168
- 2 FREEMAN "LOUNGE" INCLINED OPEN-END ELEMENT SX CM 257X138 H80 - BACKREST SX CM 168