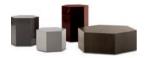

### FURNISHING ACCESSORIES

- 3 REEVES "SMALL" SWIVEL ARMCHAIRS CM 66X74 H68
- REEVES "WOOD"
  ARMCHAIRS CM 75X81 H68
- AERON COFFEE TABLES CM 72X62 H23 - MOD. D
- 6 AERON COFFEE TABLE CM 36X32 H23 - MOD. A
- 7 BRISLEY COFFEE TABLES CM 36X32 H45 - MOD. B
- 8 JACOB COFFEE TABLE CM 180X80 H22
- 9 CALDER "BRONZE" SIDE TABLE CM 140X35 H38
- 10 DIBBETS "FLAG" RUG CM 450X250

### Furnishing accessories

4 REEVES "WOOD" ARMCHAIRS CM 75X81 H68

5-6 AERON COFFEE TABLE CM 72X62 H23 - MOD. D CM 36X32 H23 - MOD. A

**7 BRISLEY**COFFEE TABLE CM 36X32 H45 - MOD. B

9 CALDER "BRONZE" SIDE TABLE CM 160X35 H38