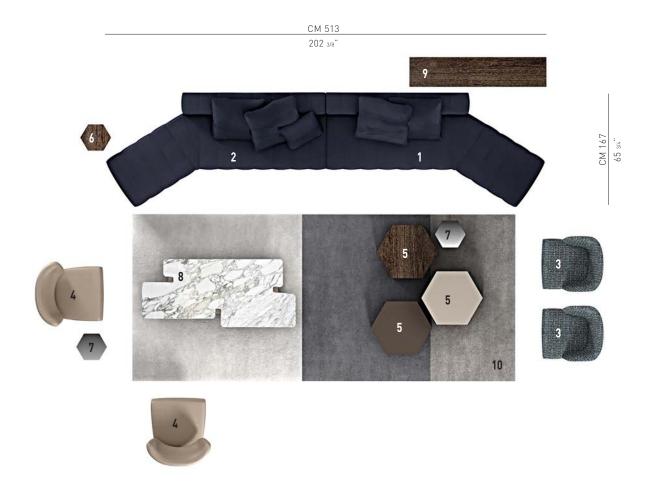

### FREEMAN "LOUNGE" — arrangement 03

#### **SOFA ARRANGEMENT**

- 1 FREEMAN "LOUNGE" INCLINED OPEN-END ELEMENT DX CM 257X138 H80 - BACKREST DX CM 168
- 2 FREEMAN "LOUNGE" INCLINED OPEN-END ELEMENT SX CM 257X138 H80 - BACKREST SX CM 168

### FURNISHING ACCESSORIES

- 3 REEVES "SMALL" SWIVEL ARMCHAIRS CM 66X74 H68
- REEVES "WOOD"
  ARMCHAIRS CM 75X81 H68
- AERON COFFEE TABLES CM 72X62 H23 - MOD. D
- 6 AERON COFFEE TABLE CM 36X32 H23 - MOD. A
- 7 BRISLEY COFFEE TABLES CM 36X32 H45 - MOD. B
- 8 JACOB COFFEE TABLE CM 180X80 H22
- 9 CALDER "BRONZE" SIDE TABLE CM 140X35 H38
- 10 DIBBETS "FLAG" RUG CM 450X250

### Furnishing accessories

4 REEVES "WOOD" ARMCHAIRS CM 75X81 H68

5-6 AERON COFFEE TABLE CM 72X62 H23 - MOD. D CM 36X32 H23 - MOD. A

**7 BRISLEY**COFFEE TABLE CM 36X32 H45 - MOD. B

9 CALDER "BRONZE" SIDE TABLE CM 160X35 H38

10 DIBBETS "FLAG" RUG CM 450X200