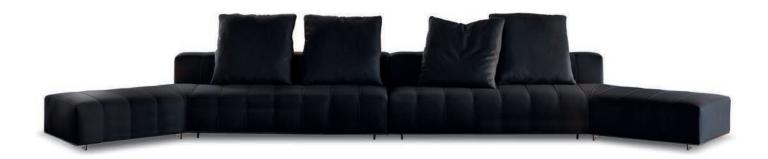

# FREEMAN "LOUNGE"

DESIGN RODOLFO DORDONI

ailored details set the tone in this seating system whose scaled-down dimensions were crafted to bring style and elegance to urban spaces and hospitality projects.

### FREEMAN "LOUNGE" — arrangement 03

#### **SOFA ARRANGEMENT**

- 1 FREEMAN "LOUNGE" INCLINED OPEN-END ELEMENT DX CM 257X138 H80 - BACKREST DX CM 168
- 2 FREEMAN "LOUNGE" INCLINED OPEN-END ELEMENT SX CM 257X138 H80 - BACKREST SX CM 168