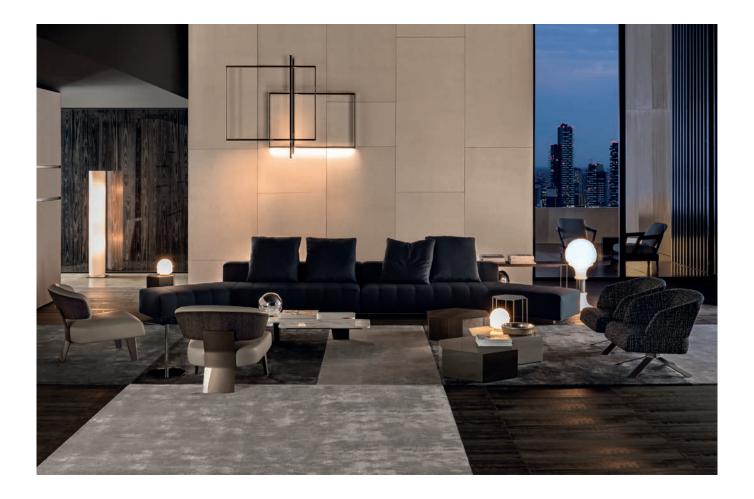

### FREEMAN "LOUNGE" — arrangement 03

#### **SOFA ARRANGEMENT**

- 1 FREEMAN "LOUNGE" INCLINED OPEN-END ELEMENT DX CM 257X138 H80 - BACKREST DX CM 168
- 2 FREEMAN "LOUNGE" INCLINED OPEN-END ELEMENT SX CM 257X138 H80 - BACKREST SX CM 168

### FURNISHING ACCESSORIES

- 3 REEVES "SMALL" SWIVEL ARMCHAIRS CM 66X74 H68
- REEVES "WOOD"
  ARMCHAIRS CM 75X81 H68
- AERON COFFEE TABLES CM 72X62 H23 - MOD. D
- 6 AERON COFFEE TABLE CM 36X32 H23 - MOD. A
- 7 BRISLEY COFFEE TABLES CM 36X32 H45 - MOD. B
- 8 JACOB COFFEE TABLE CM 180X80 H22
- 9 CALDER "BRONZE" SIDE TABLE CM 140X35 H38
- 10 DIBBETS "FLAG" RUG CM 450X250