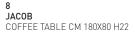

### FURNISHING ACCESSORIES

- 3 REEVES "SMALL" SWIVEL ARMCHAIRS CM 66X74 H68
- REEVES "WOOD"
  ARMCHAIRS CM 75X81 H68
- AERON COFFEE TABLES CM 72X62 H23 - MOD. D
- 6 AERON COFFEE TABLE CM 36X32 H23 - MOD. A
- 7 BRISLEY COFFEE TABLES CM 36X32 H45 - MOD. B
- 8 JACOB COFFEE TABLE CM 180X80 H22
- 9 CALDER "BRONZE" SIDE TABLE CM 140X35 H38
- 10 DIBBETS "FLAG" RUG CM 450X250